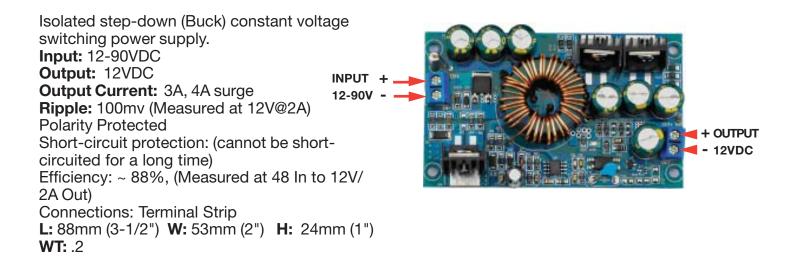

## 38251-PS

## Isolated DC/DC Converter 12V to 90VDC IN, 12VDC Out

Information including Drawings, Schematics, Links and Code (Software) Supplied or Referenced in this Document is supplied by MPJA inc. as a service to our customers and accuracy or usefulness is not guaranteed nor is it an Endorsement of any particular part, supplier or manufacturer. Use of information and suitability for any application is at users own discretion and user assumes all risk.